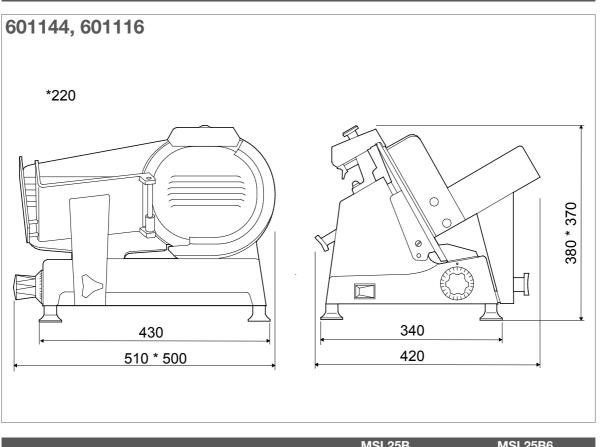

#### **Specifications**

| MODEL                    | MSL25B<br>601144 | MSL25B6<br>601116 |
|--------------------------|------------------|-------------------|
| External dimensions - mm |                  |                   |
| width                    | 510              | 510               |
| depth                    | 420              | 420               |
| height                   | 380              | 380               |
| Electrical power - kW    | 0.15             | 0.15              |
| Net weight - kg.         | 22               | 22                |

## Installation drawings

| MODEL                     | MSL25B<br>601144 | MSL25B6<br>601116 |
|---------------------------|------------------|-------------------|
| I - Electrical connection | 230 V, 1N, 50    | 230 V, 1N, 60     |